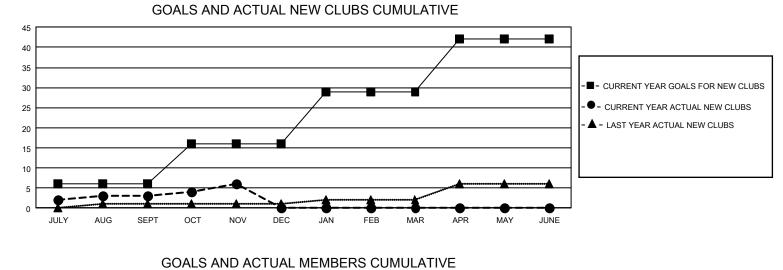

## GAT MONTHLY MEMBERSHIP PROGRESS REPORT Results

GMT Constitutional Area 1, Group D

REPORT DOES NOT INCLUDE CLUBS IN UNDISTRICTED AREAS.

| Clubs         |               |             |               | Members               |                        |                         |                                                    |  |
|---------------|---------------|-------------|---------------|-----------------------|------------------------|-------------------------|----------------------------------------------------|--|
|               | RESULTS FOR   | R 2020-2021 |               | RESULTS FOR 2020-2021 |                        |                         |                                                    |  |
| QUARTER       | NEW CLUB GOAL | NEW CLUBS   | DROPPED CLUBS | QUARTER MEM           | BER GROWTH NET<br>GOAL | MEMBER GROWTH<br>ACTUAL | DROPPED<br>MEMBERS ACTUAL<br>(including transfers) |  |
| JULY/AUG/SEPT | 18            | 3           | 6             | JULY/AUG/SEPT         | 251                    | 533                     | 573                                                |  |
| OCT/NOV/DEC   | 30            | 3           | 0             | OCT/NOV/DEC           | 323                    | 360                     | 387                                                |  |
| JAN/FEB/MAR   | 39            | 0           | 0             | JAN/FEB/MAR           | 383                    | 0                       | 0                                                  |  |
| APR/MAY/JUNE  | 39            | 0           | 0             | APR/MAY/JUNE          | 319                    | 0                       | 0                                                  |  |