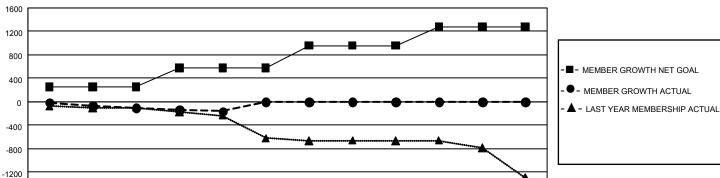

## GAT MONTHLY MEMBERSHIP PROGRESS REPORT Results

GMT Constitutional Area 1, Group D

REPORT DOES NOT INCLUDE CLUBS IN UNDISTRICTED AREAS.

| Clubs         |               |             |               | Members               |                        |                         |                                                    |  |
|---------------|---------------|-------------|---------------|-----------------------|------------------------|-------------------------|----------------------------------------------------|--|
|               | RESULTS FOR   | R 2020-2021 |               | RESULTS FOR 2020-2021 |                        |                         |                                                    |  |
| QUARTER       | NEW CLUB GOAL | NEW CLUBS   | DROPPED CLUBS | QUARTER MEM           | BER GROWTH NET<br>GOAL | MEMBER GROWTH<br>ACTUAL | DROPPED<br>MEMBERS ACTUAL<br>(including transfers) |  |
| JULY/AUG/SEPT | 18            | 3           | 6             | JULY/AUG/SEPT         | 251                    | 533                     | 573                                                |  |
| OCT/NOV/DEC   | 30            | 3           | 0             | OCT/NOV/DEC           | 323                    | 360                     | 387                                                |  |
| JAN/FEB/MAR   | 39            | 0           | 0             | JAN/FEB/MAR           | 383                    | 0                       | 0                                                  |  |
| APR/MAY/JUNE  | 39            | 0           | 0             | APR/MAY/JUNE          | 319                    | 0                       | 0                                                  |  |